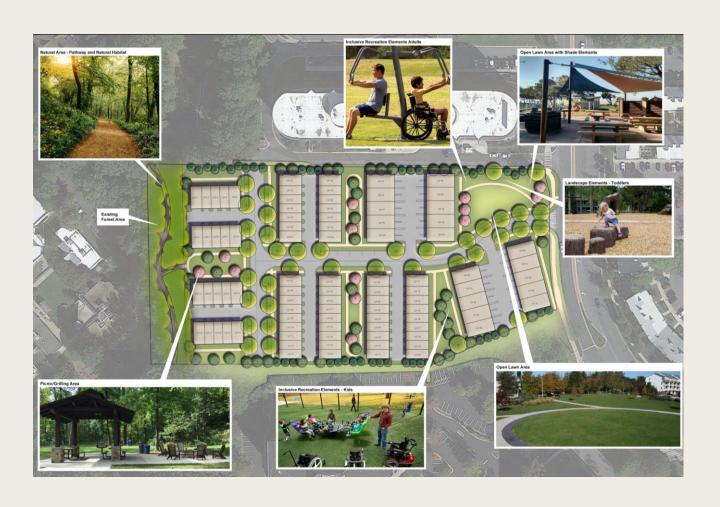

#### Site Amenities

- On-street parking
- Streetscape with canopy trees
- Proposed pedestrian
   through block connections
   to Green Acres School as
   well as connections North
   and South
- Active and passive recreation areas