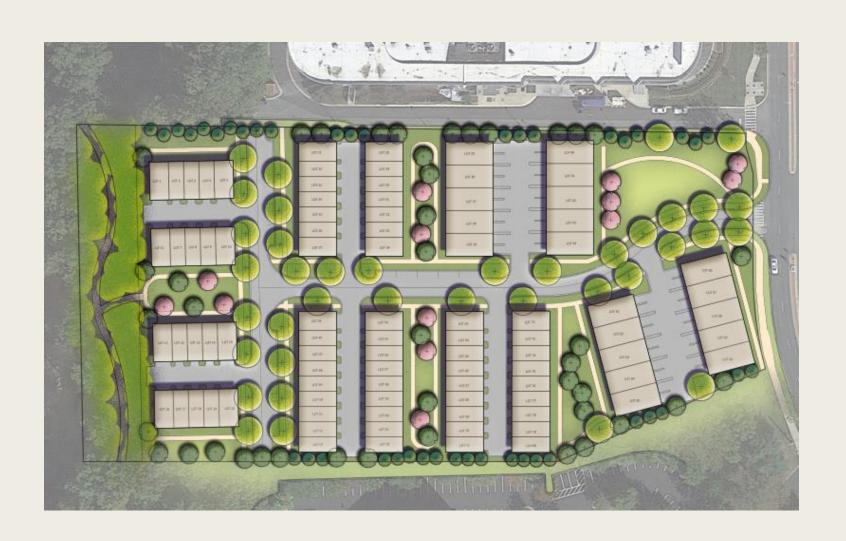

### What's proposed?

- 70 townhomes & 40 stacked townhomes with a 15% MPDUs
- New pedestrian through block connection to surrounding neighborhood and school
- Both programmed and passive outdoor recreation spaces

#### Site Amenities

- On-street parking
- Streetscape with canopy trees
- Proposed pedestrian
   through block connections
   to Green Acres School as
   well as connections North
   and South
- Active and passive recreation areas