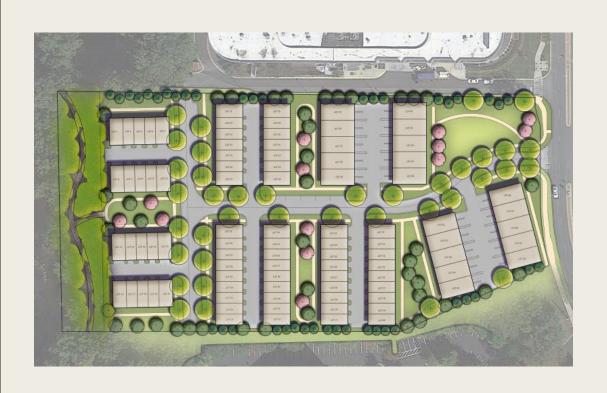

### What's proposed?

- 70 townhomes & 40 stacked townhomes with a 15% MPDUs
- New pedestrian through block connection to surrounding neighborhood and school
- Both programmed and passive outdoor recreation spaces