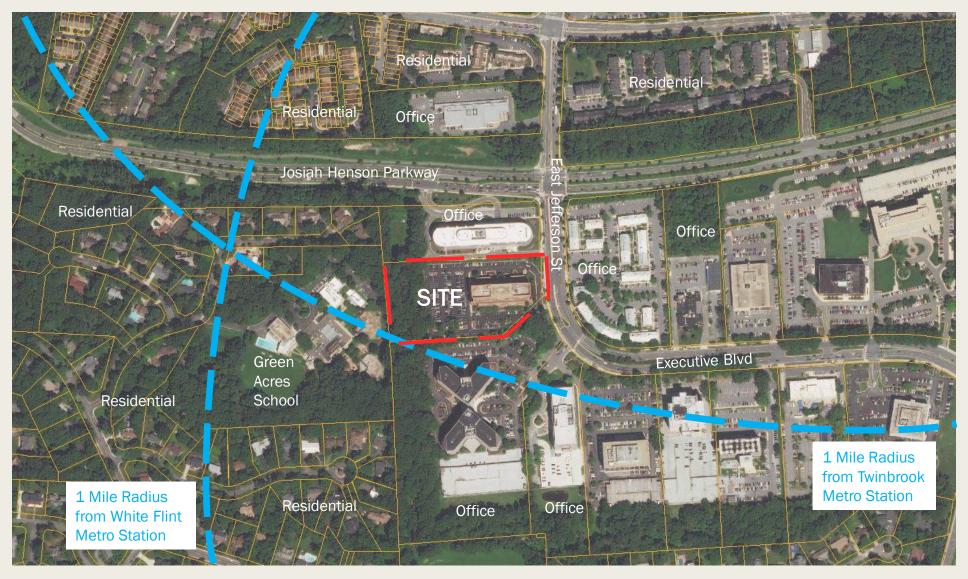

### 2115 EAST JEFFERSON ROAD

Sketch Plan #32021XXX0

Community Meeting 4/26/2022

Applicant: Missing Middle Jefferson LLC

Attorney: Lerch, Early & Brewer, Chtd.

Engineer: VIKA Maryland, LLC

Landscape VIKA Maryland, LLC

### Site Area & Surrounding Context



### What's proposed?



- 70 townhomes & 40 stacked townhomes with a 15% MPDUs
- New pedestrian through block connection to surrounding neighborhood and school
- Both programmed and passive outdoor recreation spaces



## Where are we & what's next?

- Preparing Sketch Plans
  - Early summer acceptance
  - Anticipated fall 2022
     Planning Board review
- Preliminary & Site Plans
  - Late 2022
- Construction Start
  - Late 2023

#### Site Amenities



- On-street parking
- Streetscape with canopy trees
- Proposed pedestrian
   through block connections
   to Green Acres School as
   well as connections North
   and South
- Active and passive recreation areas

# Thank you for your interest. Questions?