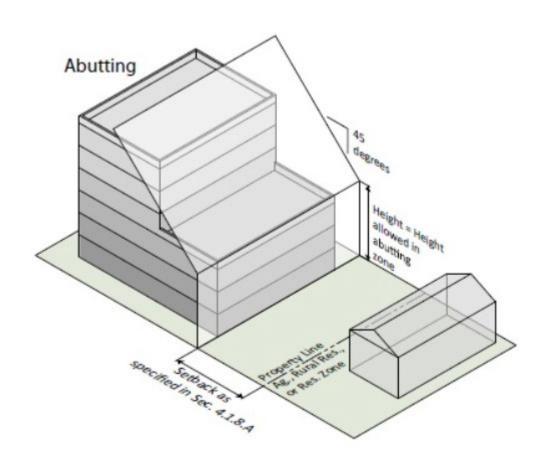

#### Height & Setback Compatibility Code Requirements

LOBBY AND AMENITY SPACE

GARAGE ENTRANCE

RAMP UP TO F2

LOADING DOCK TRASH AND UTILITIES

DROP OFF