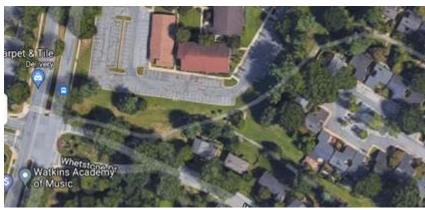

trails.
- Changed recreational amenities.



## Proposed Development (Max. Height 7 stories)

- CRT Zone allows maximum density of up to 1.25 FAR on overall property.
- Development
   proposes a cap of
   0.75 FAR on overall
   property, which is
   less than the CRT
   zone allowance of
   1.25 FAR.





#### Height & Setback Compatibility Code Requirements





LOBBY AND AMENITY SPACE

GARAGE ENTRANCE

RAMP UP TO F2

LOADING DOCK TRASH AND UTILITIES

DROP OFF



#### FLOOR 2

01 RAMP DOWN TO FLOOR 1 02 STORAGE



#### FLOOR 3

- COURTYARD A (FLOOR 3)
- 01 AMENITY SPACE
- 02 POOL



FLOOR 4

A COURTYARD A (FLOOR 3)







#### FLOOR 7

- A COURTYARD A (FLOOR 2) 01 ROOF DECK
- 01 ROOF DECK 02 ROOFTOP AMENITY

## Open Space Approved with Preliminary Plan



## Existing Walking Path









Proposed Open Space Plan

LEGEND:

PROPOSED BUILDING

PUBLIC OPEN SPACE

SUBJECT PROPERTY



## Proposed Amenity Plan



#### **AMENITIES:**





NATURAL BUFFER



DOG STATION



2 LINEAR OPEN SPACE



CUTOUT / BOLLARD LIGHTS
ALONG LINEAR OPEN SPACE



6 AMENTITY AREA



Proposed Circulation Plan



#### Revised Illustrative Plan



## Attendee Sign In

https://bit.ly/2YAQmw3

Sign-Up for 19209 Montgomery Village Ave – Site Plan - Pre-Submission Community Mtg 12/7

Please use the form below to sign in for the community meeting:

• •

1. Please provide your full name:

Enter your answer

# 19209 Montgomery Village Avenue

December 7, 2021