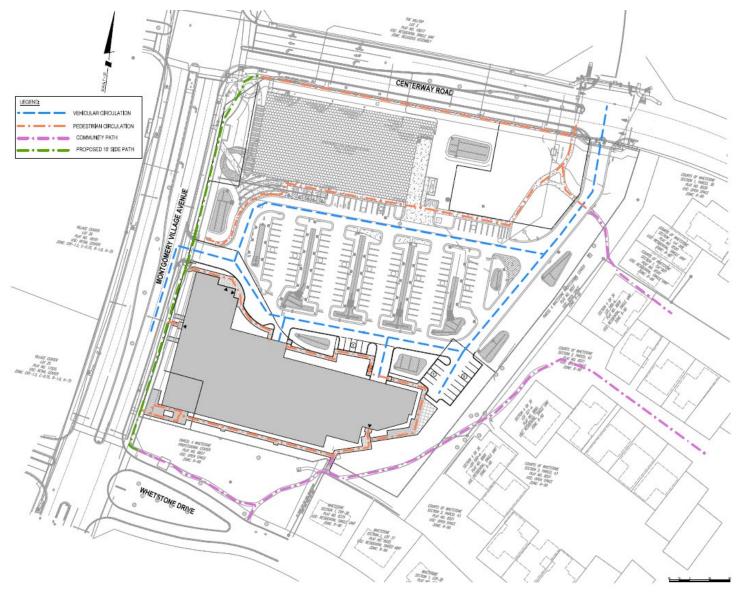

#### **AMENITIES:**

NATURAL BUFFER

DOG STATION

2 LINEAR OPEN SPACE

CUTOUT / BOLLARD LIGHTS
ALONG LINEAR OPEN SPACE

6 AMENTITY AREA

Proposed Circulation Plan