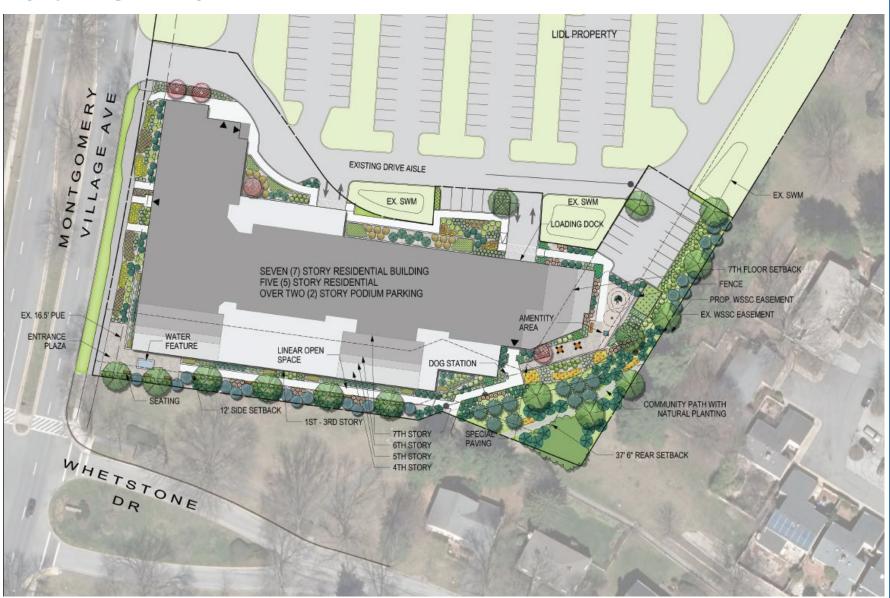

#### Revised Illustrative Plan

- Increased and enhanced buffer area.
- Provided additional landscaping.
- Changed landscape species to eliminate white pines.
- Added optional connectivity to trails.
- Changed recreational amenities.

#### Revised Illustrative Plan