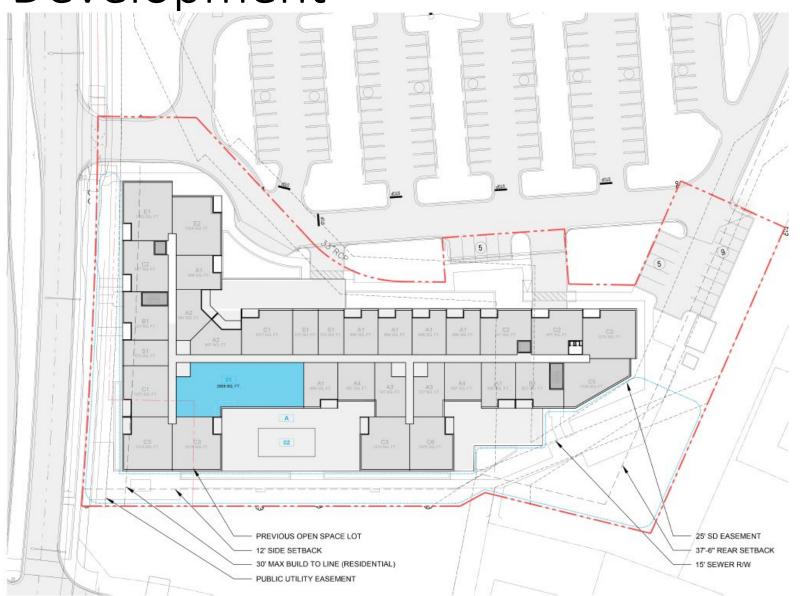

## Proposed Development (Max. Height 7 stories)

- CRT Zone allows maximum density of up to 1.25 FAR on overall property.
- Development
   proposes a cap of
   0.75 FAR on overall
   property, which is
   less than the CRT
   zone allowance of
   1.25 FAR.

#### Height & Setback Compatibility Code Requirements

LOBBY AND AMENITY SPACE

GARAGE ENTRANCE

RAMP UP TO F2

LOADING DOCK TRASH AND UTILITIES

DROP OFF

#### FLOOR 2

01 RAMP DOWN TO FLOOR 1 02 STORAGE

#### FLOOR 3

- COURTYARD A (FLOOR 3)
- 01 AMENITY SPACE
- 02 POOL

FLOOR 4

A COURTYARD A (FLOOR 3)

#### FLOOR 7

- A COURTYARD A (FLOOR 2) 01 ROOF DECK
- 01 ROOF DECK 02 ROOFTOP AMENITY