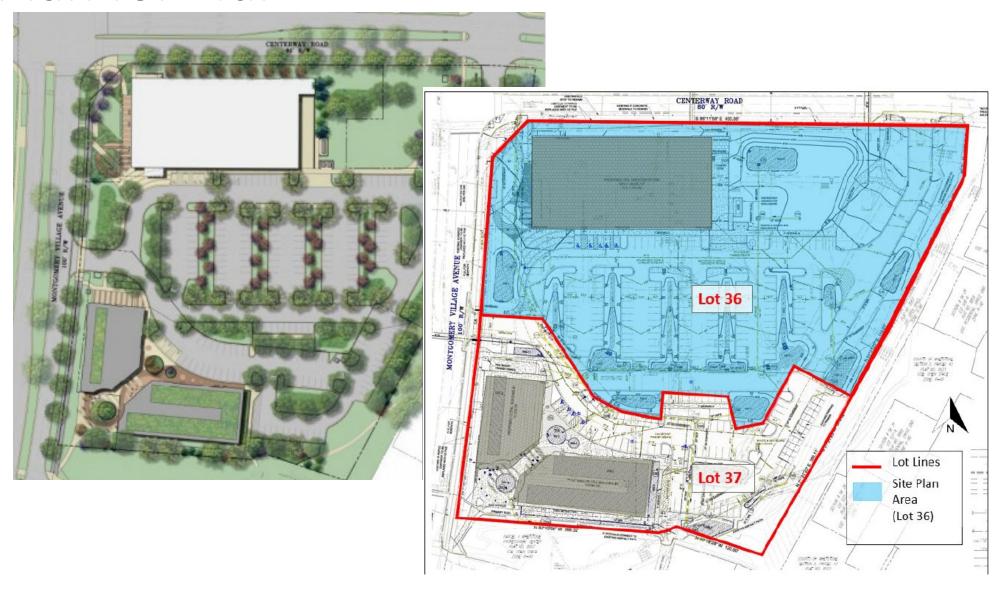

rofit ventures with the goal of sustainable problem-solving and eradicating global issues.

Through The Evergreen Global Foundation, we make donations domestically and globally, supporting a multitude of areas including environmental land conservation, micro-finance for the underprivileged in third world countries, and medical research.

## Property Location



## Street View







## Montgomery Village Master Plan Approved and Adopted 2016

• Property zoned:

CRT 1.5, C-0.75, R-1.0, H-75'



Figure 5B: Proposed Zoning - Middle Village



## Existing Zoning

- CRT 1.25, C-1.0, R-1.0, H-75'
- Montgomery Village Overlay



## Site Context 6-story Senior Living Building Mixed Use Mixed Use Development of Redevelopment Lidl Grocery of Shopping Store Center Residential

## Site Plan for Lidl



## Lidl Site







# Original Illustrative Plan – Presented to MVF and Whetstone Presidents



#### Revised Illustrative Plan

- Increased and enhanced buffer area.
- Provided additional landscaping.
- Changed landscape species to eliminate white pines.
- Added optional connectivity to trails.
- Changed recreational amenities.



## Proposed Development (Max. Height 7 stories)

- CRT Zone allows maximum density of up to 1.25 FAR on overall property.
- Development
   proposes a cap of
   0.75 FAR on overall
   property, which is
   less than the CRT
   zone allowance of
   1.25 FAR.





#### Height & Setback Compatibility Code Requirements





LOBBY AND AMENITY SPACE

GARAGE ENTRANCE

RAMP UP TO F2

LOADING DOCK TRASH AND UTILITIES

DROP OFF



#### FLOOR 2

01 RAMP DOWN TO FLOOR 1 02