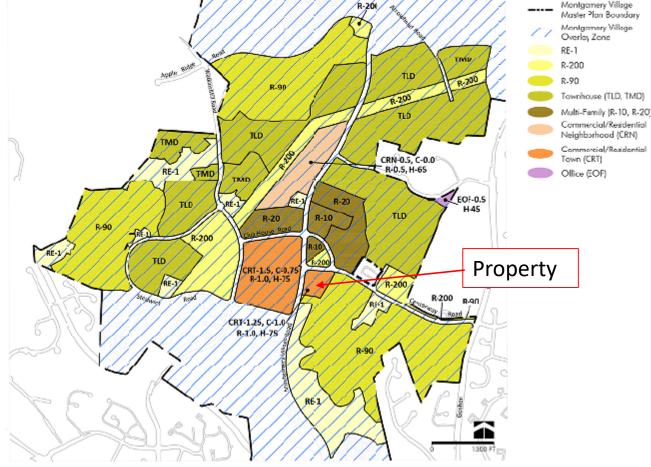

## Montgomery Village Master Plan Approved and Adopted 2016

• Property zoned:

CRT 1.5, C-0.75, R-1.0, H-75'

Figure 5B: Proposed Zoning - Middle Village

## Existing Zoning

- CRT 1.25, C-1.0, R-1.0, H-75'
- Montgomery Village Overlay