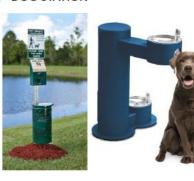

#### **AMENITIES:**

NATURAL BUFFER

DOG STATION

2 LINEAR OPEN SPACE

CUTOUT / BOLLARD LIGHTS
ALONG LINEAR OPEN SPACE

6 AMENTITY AREA

Proposed Circulation Plan