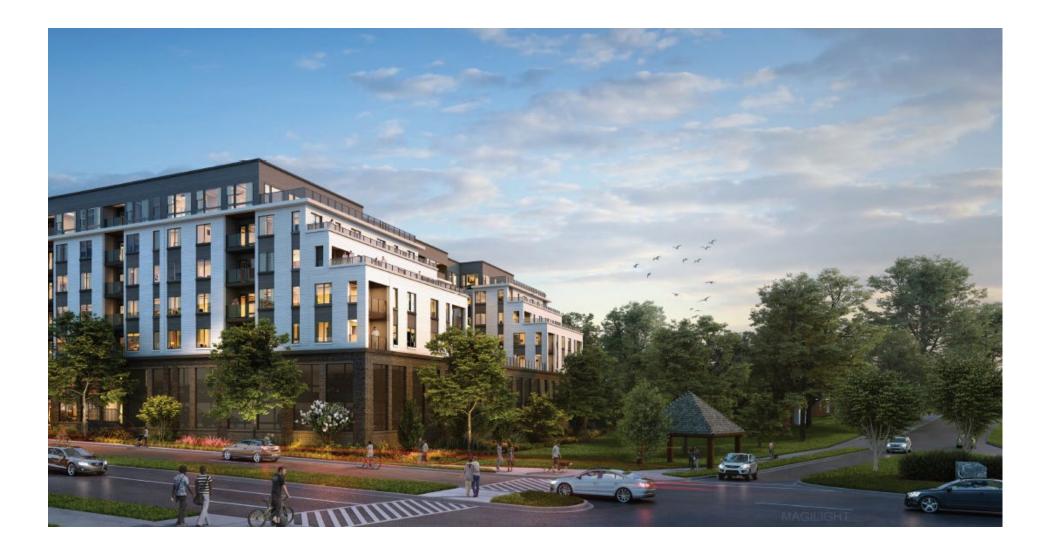

## Proposed Development (Max. Height 7 stories)

- CRT Zone allows maximum density of up to 1.25 FAR on overall property.
- Development
   proposes a cap of
   0.75 FAR on overall
   property, which is
   less than the CRT
   zone allowance of
   1.25 FAR.