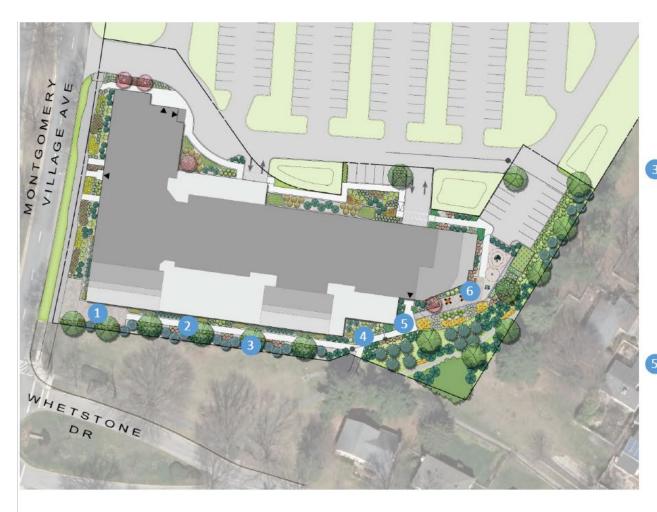

## Proposed Amenity Plan

#### **AMENITIES:**

NATURAL BUFFER

DOG STATION

2 LINEAR OPEN SPACE

CUTOUT / BOLLARD LIGHTS
ALONG LINEAR OPEN SPACE

6 AMENTITY AREA

Proposed Circulation Plan