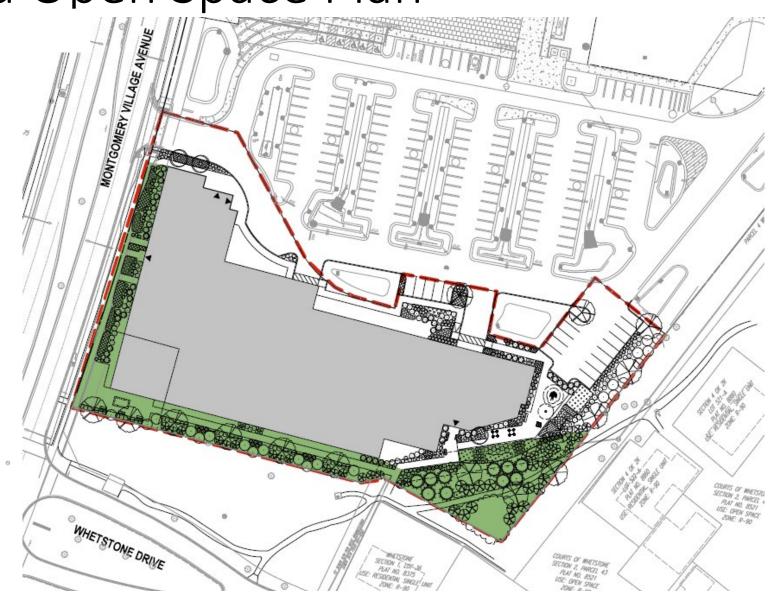

## Open Space Approved with Preliminary Plan

## Existing Walking Path

Proposed Open Space Plan

LEGEND:

PROPOSED BUILDING

PUBLIC OPEN SPACE

SUBJECT PROPERTY