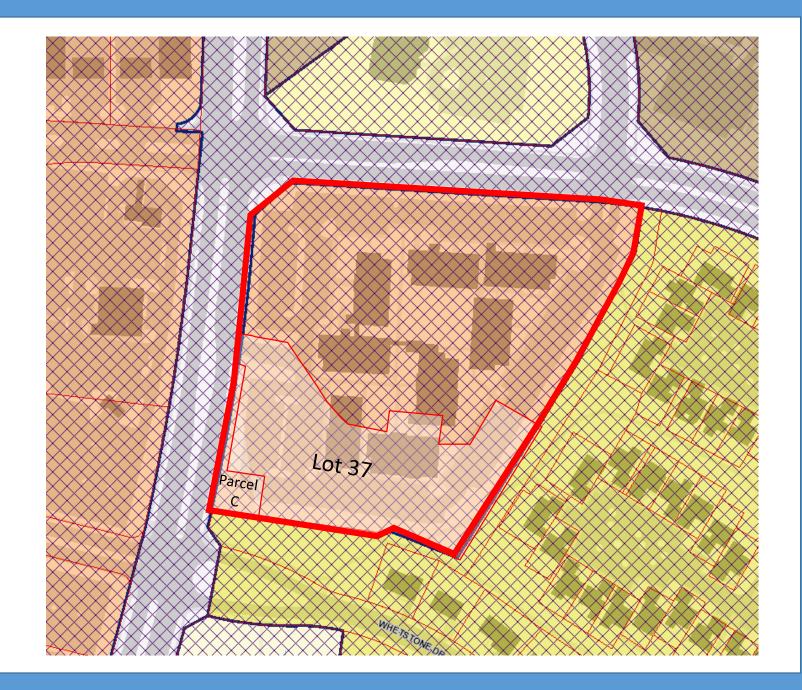

reen Investment Company is rooted in the philosophy of giving back, both locally and globally. Our approach to giving includes supporting charitable organizations and non-profit ventures with the goal of sustainable problem-solving and eradicating global issues.

Through The Evergreen Global Foundation, we make donations domestically and globally, supporting a multitude of areas including environmental land conservation, micro-finance for the underprivileged in third world countries, and medical research.

## Property Location



## Street View







## Montgomery Village Master Plan Approved and Adopted 2016

• Property zoned:

CRT 1.5, C-0.75, R-1.0, H-75'



Figure 5B: Proposed Zoning - Middle Village



## Existing Zoning

- CRT 1.25, C-1.0, R-1.0, H-75'
- Montgomery Village Overlay



## Site Context 6-story Senior Living Building Mixed Use Mixed Use Development of Redevelopment Lidl Grocery of Shopping Store Center Residential

## Site Plan for Lidl



## Lidl Site







# Original Illustrative Plan – Presented to MVF and Whetstone Presidents



#### Revised Illustrative Plan

- Increased and enhanced buffer area.
- Provided additional landscaping.
- Changed landscape species to eliminate white pines.
- Added optional connectivity to trails.
- Changed recreational amenities.



## Proposed Development (Max. Height 7 stories)

- CRT Zone allows maximum density of up to 1.25 FAR on overall property.
- Development
   proposes a cap of
   0.75 FAR on overall
   property, which is
   less than the CRT
   zone allowance of
   1.25 FAR.





#### Height & Setback Compatibi