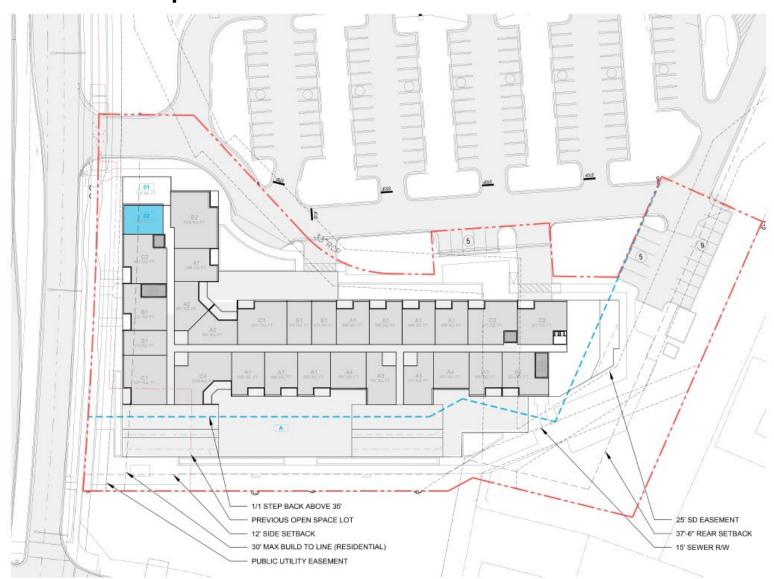

tive Plan

- Increased and enhanced buffer area.
- Provided additional landscaping.
- Changed landscape species to eliminate white pines.
- Added optional connectivity to trails.
- Changed recreational amenities.



## Proposed Development (Max. Height 7 stories)

- CRT Zone allows maximum density of up to 1.25 FAR on overall property.
- Development
   proposes a cap of
   0.75 FAR on overall
   property, which is
   less than the CRT
   zone allowance of
   1.25 FAR.





#### Height & Setback Compatibility Code Requirements





LOBBY AND AMENITY SPACE

GARAGE ENTRANCE

RAMP UP TO F2

LOADING DOCK TRASH AND UTILITIES

DROP OFF



#### FLOOR 2

01 RAMP DOWN TO FLOOR 1 02 STORAGE



#### FLOOR 3

- COURTYARD A (FLOOR 3)
- 01 AMENITY SPACE
- 02 POOL



FLOOR 4

A COURTYARD A (FLOOR 3)







#### FLOOR 7

- A COURTYARD A (FLOOR 2) 01 ROOF DECK
- 01 ROOF DECK 02 ROOFTOP AMENITY

## Open Space Approved with Preliminary Plan



## Existing Walking Path









Proposed Open Space Plan

LEGEND:

PROPOSED BUILDING

PUBLIC OPEN SPACE

SUBJECT PROPERTY



## Proposed Amenity Plan



#### **AMENITIES:**





NATURAL BUFFER



DOG STATION



2 LINEAR OPEN SPACE



CUTOUT / BOLLARD LIGHTS
ALONG LINEAR OPEN SPACE



6 AMENTITY AREA



Proposed Circulation Plan



#### Revised Illustrative Plan



## Attendee Sign In

https://bit.ly/2YAQmw3

Sign-Up for 19209 Montgomery Village Ave – Site Plan - Pre-Submission Community Mtg 12/7

Please use the form below to sign in for the community meeting:

• •

1. Please provide your full name:

Enter your answer

# 19209 Montgomery Village Avenue