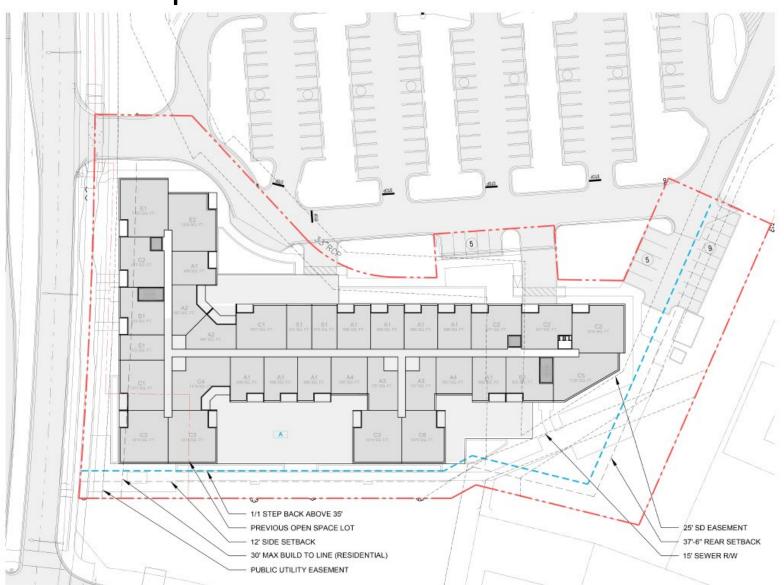

#### Height & Setback Compatibility Code Requirements

LOBBY AND AMENITY SPACE

GARAGE ENTRANCE

RAMP UP TO F2

LOADING DOCK TRASH AND UTILITIES

DROP OFF