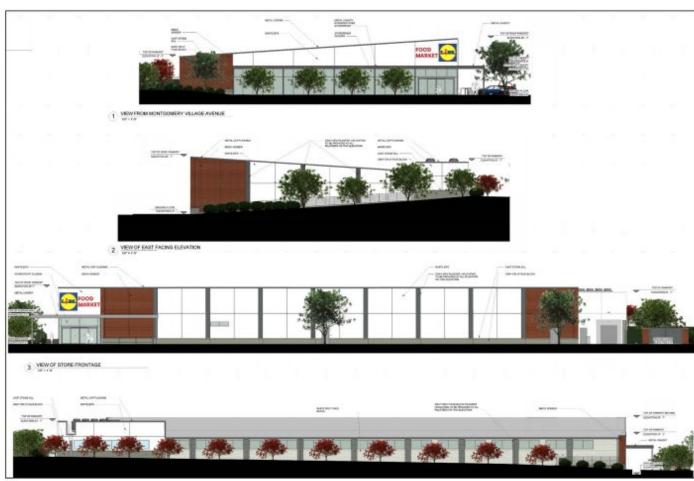

the goal of sustainable problem-solving and eradicating global issues.

Through The Evergreen Global Foundation, we make donations domestically and globally, supporting a multitude of areas including environmental land conservation, micro-finance for the underprivileged in third world countries, and medical research.

## Property Location



## Street View







## Montgomery Village Master Plan Approved and Adopted 2016

• Property zoned:

CRT 1.5, C-0.75, R-1.0, H-75'



Figure 5B: Proposed Zoning - Middle Village



## Existing Zoning

- CRT 1.25, C-1.0, R-1.0, H-75'
- Montgomery Village Overlay



## Site Context 6-story Senior Living Building Mixed Use Mixed Use Development of Redevelopment Lidl Grocery of Shopping Store Center Residential

## Site Plan for Lidl



## Lidl Site







# Original Illustrative Plan – Presented to MVF and Whetstone Presidents



#### Revised Illustrative Plan

- Increased and enhanced buffer area.
- Provided additional landscaping.
- Changed landscape species to eliminate white pines.
- Added optional connectivity to trails.
- Changed recreational amenities.



## Proposed Development (Max. Height 7 stories)

- CRT Zone allows maximum density of up to 1.25 FAR on overall property.
- Development
   proposes a cap of
   0.75 FAR on overall
   property, which is
   less than the CRT
   zone allowance of
   1.25 FAR.





#### Height & Setback Compatibility Code Requirements





LOBBY AND AMENITY SPACE

GARAGE ENTRANCE

RAMP UP TO F2

LOADING DOCK TRASH AND UTILITIES

DROP OFF



#### FLOOR 2

01 RAMP DOWN TO FLOOR 1 02 STORAGE



#### FLOO