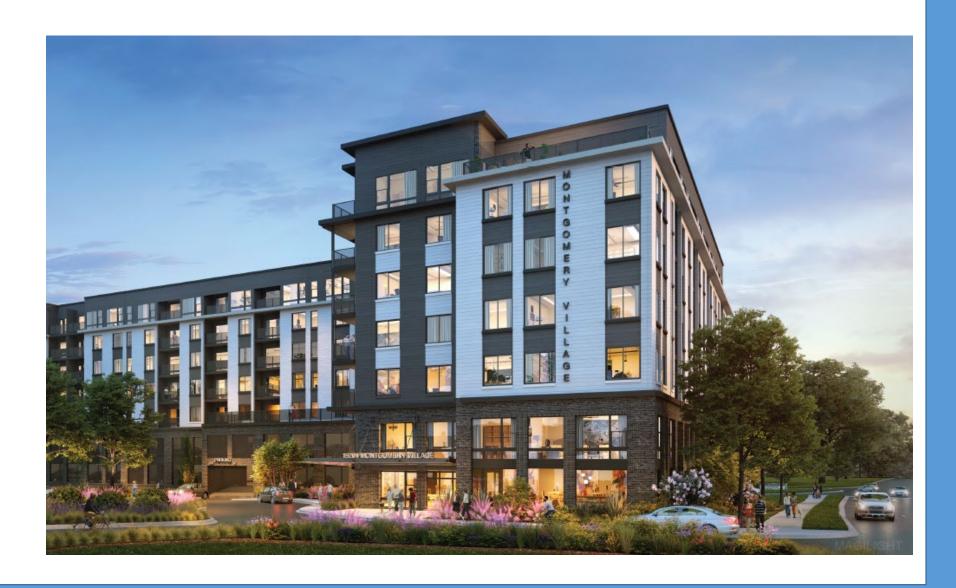

## Proposed Development (Max. Height 7 stories)

- CRT Zone allows maximum density of up to 1.25 FAR on overall property.
- Development
   proposes a cap of
   0.75 FAR on overall
   property, which is
   less than the CRT
   zone allowance of
   1.25 FAR.