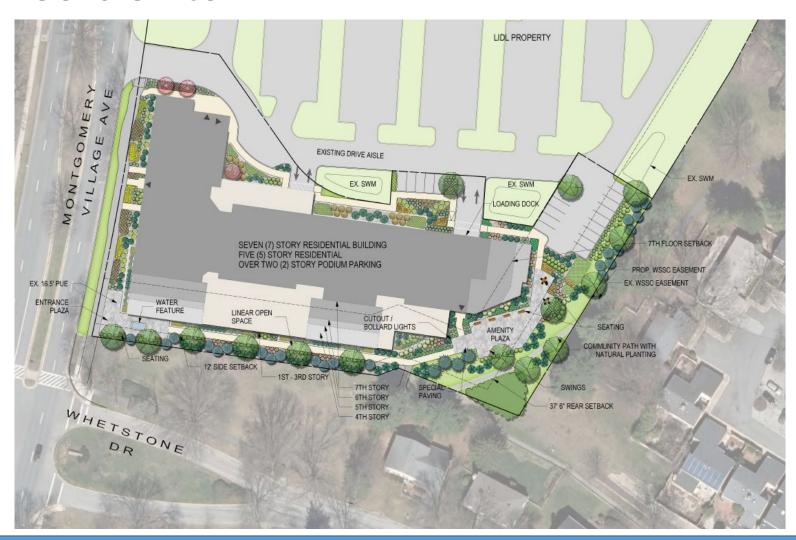

# Original Illustrative Plan – Presented to MVF and Whetstone Presidents

## Proposed Development (Max. Height 7 stories)

- CRT Zone allows maximum density of up to 1.25 FAR on overall property.
- Development
   proposes a cap of
   0.75 FAR on overall
   property, which is
   less than the CRT
   zone allowance of
   1.25 FAR.

#### Height & Setback Compatibility Code Requirements

LOBBY AND AMENITY SPACE

GARAGE ENTRANCE

RAMP UP TO F2

LOADING DOCK TRASH AND UTILITIES

DROP OFF