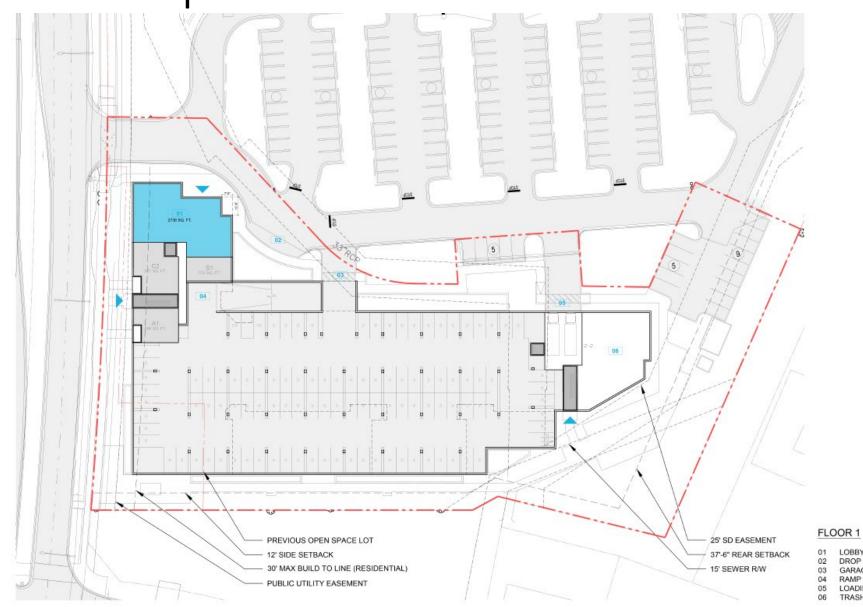

Senior Living Building Mixed Use Mixed Use Development of Redevelopment Lidl Grocery of Shopping Store Center Residential

## Site Plan for Lidl



## Lidl Site







# Original Illustrative Plan – Presented to MVF and Whetstone Presidents



#### Revised Illustrative Plan

- Increased and enhanced buffer area.
- Provided additional landscaping.
- Changed landscape species to eliminate white pines.
- Added optional connectivity to trails.
- Changed recreational amenities.



## Proposed Development (Max. Height 7 stories)

- CRT Zone allows maximum density of up to 1.25 FAR on overall property.
- Development
   proposes a cap of
   0.75 FAR on overall
   property, which is
   less than the CRT
   zone allowance of
   1.25 FAR.





#### Height & Setback Compatibility Code Requirements





LOBBY AND AMENITY SPACE

GARAGE ENTRANCE

RAMP UP TO F2

LOADING DOCK TRASH AND UTILITIES

DROP OFF



#### FLOOR 2

01 RAMP DOWN TO FLOOR 1 02 STORAGE



#### FLOOR 3

- COURTYARD A (FLOOR 3)
- 01 AMENITY SPACE
- 02 POOL



FLOOR 4

A COURTYARD A (FLOOR 3)







#### FLOOR 7

- A COURTYARD A (FLOOR 2) 01 ROOF DECK
- 01 ROOF DECK 02 ROOFTOP AMENITY

## Open Space Approved with Preliminary Plan



## Existing Walking Path









Proposed Open Space Plan

LEGEND:

PROPOSED BUILDING

PUBLIC OPEN SPACE

SUBJECT PROPERTY



## Proposed Amenity Plan



#### **AMENITIES:**





NATURAL BUFFER



DOG STATION



2 LINEAR OPEN SPACE



CUTOUT / BOLLARD LIGHTS
ALONG LINEAR OPEN SPACE



6 AMENTITY AREA



Proposed Circulation Plan



#### Revised Illustrative Plan



## Attendee Sign In

https:/