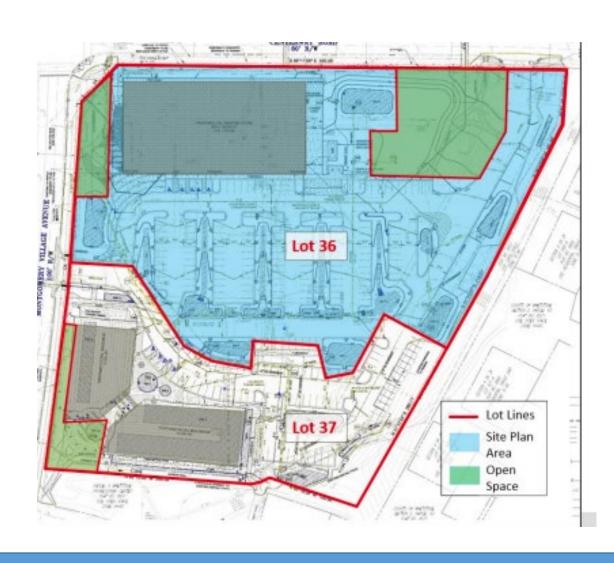

## Property Location

## Open Space Approved with Preliminary Plan

## Existing Walking Path

Proposed Open Space Plan

LEGEND:

PROPOSED BUILDING

PUBLIC OPEN SPACE

SUBJECT PROPERTY