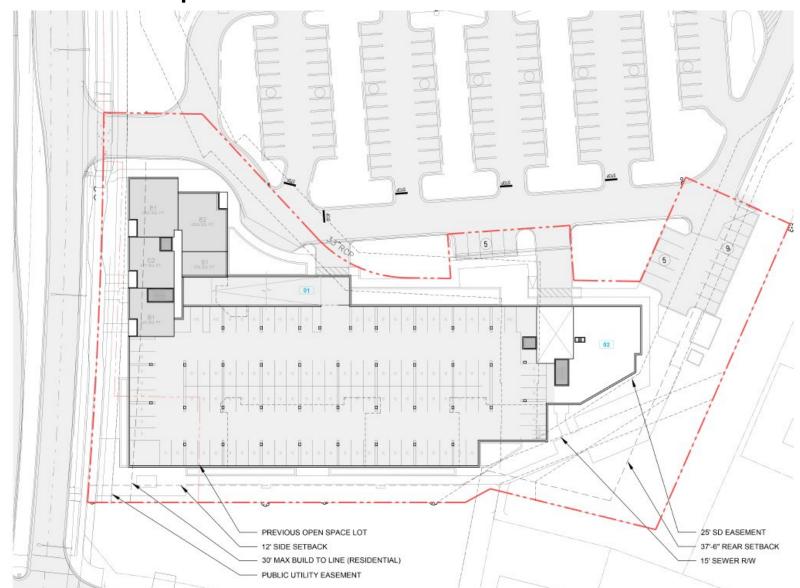

Center Residential

## Site Plan for Lidl



## Lidl Site







# Original Illustrative Plan – Presented to MVF and Whetstone Presidents



#### Revised Illustrative Plan

- Increased and enhanced buffer area.
- Provided additional landscaping.
- Changed landscape species to eliminate white pines.
- Added optional connectivity to trails.
- Changed recreational amenities.



## Proposed Development (Max. Height 7 stories)

- CRT Zone allows maximum density of up to 1.25 FAR on overall property.
- Development
   proposes a cap of
   0.75 FAR on overall
   property, which is
   less than the CRT
   zone allowance of
   1.25 FAR.





#### Height & Setback Compatibility Code Requirements





LOBBY AND AMENITY SPACE

GARAGE ENTRANCE

RAMP UP TO F2

LOADING DOCK TRASH AND UTILITIES

DROP OFF



#### FLOOR 2

01 RAMP DOWN TO FLOOR 1 02 STORAGE



#### FLOOR 3

- COURTYARD A (FLOOR 3)
- 01 AMENITY SPACE
- 02 POOL



FLOOR 4

A COURTYARD A (FLOOR 3)







#### FLOOR 7

- A COURTYARD A (FLOOR 2) 01 ROOF DECK
- 01 ROOF DECK 02 ROOFTOP AMENITY

## Open Space Approved with Preliminary Plan



## Existing Walking Path









Proposed Open Space Plan

LEGEND:

PROPOSED BUILDING

PUBLIC OPEN SPACE

SUBJECT PROPERTY



## Proposed Amenity Plan



#### **AMENITIES:**





NATURAL BUFFER



DOG STATION



2 LINEAR OPEN SPACE



CUTOUT / BOLLARD LIGHTS
ALONG LINEAR OPEN SPACE



6 AMENTITY AREA



Proposed Circulation Plan



#### Revised Illustrative Plan



## Attendee Sign In

https://bit.ly/2YAQmw3

Sign-Up for 19209 Montgomery Village Ave – Site Plan - Pre-Submission Community Mtg 12