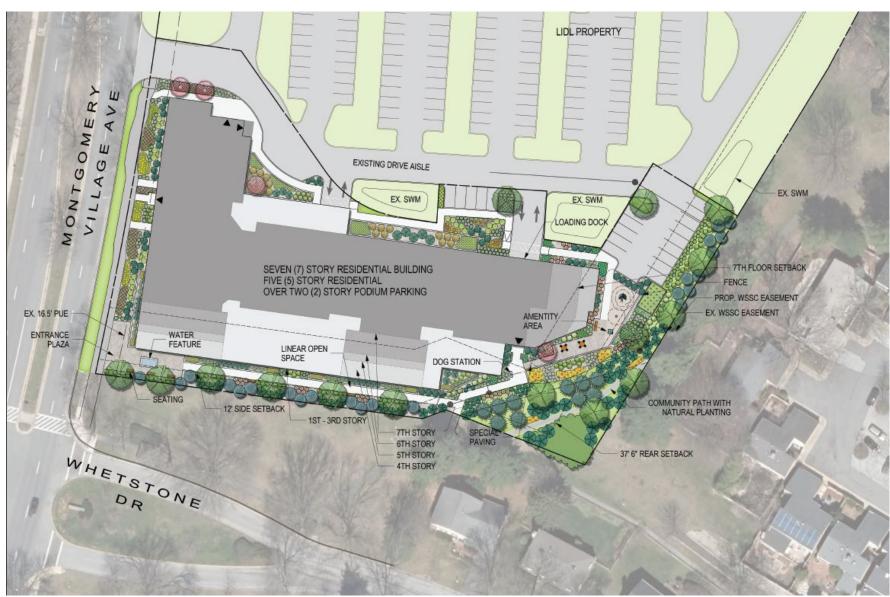

## Proposed Amenity Plan

#### **AMENITIES:**

NATURAL BUFFER

DOG STATION

2 LINEAR OPEN SPACE

CUTOUT / BOLLARD LIGHTS
ALONG LINEAR OPEN SPACE

6 AMENTITY AREA

Proposed Circulation Plan